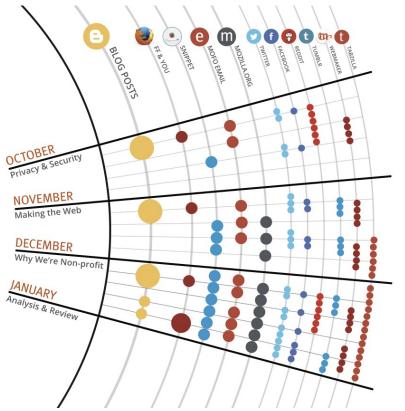

#### End of Year Fundraising Calendar

Mozilla shared their end of year fundraising campaign calendar with their community.

Mozilla

End of Year Fundraising Campaign 2013

2013 will see Mozilla launch its first large-scale, end of year fundraising campaign. Our design builds from the community conversations - in person, on the phone, and through surveys - we've held over the past year.

- Each month will focus on one of the themes behind our mission: fight, make, and empower.
  - A blog post by a senior executive will set the tone and provide language for the proceeding outreach across our channels.
- The frequency of communication will ramp up as we near the end of December, culminating on the 30th, the biggest day of the year for campaign fundraising.

We're fortunate to have new leadership behind this year's efforts, including a senior executive joining us from Change.org. We have also engaged M+R Strategic Services, who advise Wikimedia's fundraising.

We're committed to making the 2013 campaign a success and hope that you'll join us in making it the biggest and best yet.

For detailed information visit: mzl.la/eoy2013
To ask questions or get involved, e-mail devteam@mozillafoundation.org